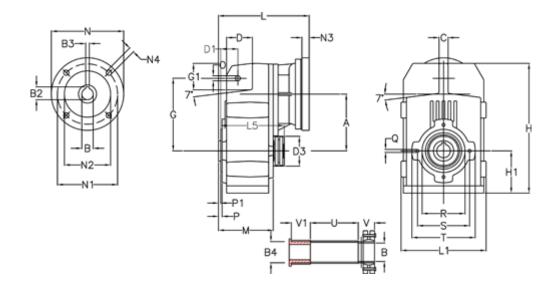

## **Measures**

| A = 112.50 | D1 = 35.0 | I5 = 159.5 | P1                                  | = 3.0   | V = 41  |
|------------|-----------|------------|-------------------------------------|---------|---------|
| B = 30     | d3 = 77   | M = 100.5  | Q                                   | = M8x12 | V1 = 48 |
| B1 = 11    | G = 140   | N = 140    | R                                   | = 80    |         |
| B2 = 12.8  | G1 = 51.0 | N1 = 115   | S                                   | = 100   |         |
| B3 = 4     | H = 251.0 | N2 = 95    | Т                                   | = 120   |         |
| B4 = 30    | H1 = 84.0 | N4 = M8x19 | Tightening torque Nm adapter bushin | g = 6.0 |         |
| C = 20     | L = 185.5 | O = 11     | Tightening torque Nm shrink disc    | = 7.0   |         |
| D = 47.5   | L1 = 170  | P = 4.5    | U                                   | = 83.0  |         |